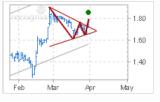

#### TFS Corporation Ltd TFC (ASX)

#### Symmetrical Continuation Triangle (Bullish)

Trading closed at 1.76 to confirm an Intermediate-Term Bullish Symmetrical Continuation Triangle (Bullish) pattern

Bullish Event Target Price Range 1.98 - 2.04

.....

Tells Me: The price has broken upward out of a consolidation period, suggesting a continuation of the prior uptrend. A Symmetrical Continuation Triangle (Bullish) shows two converging trendlines as prices reach lower... more details