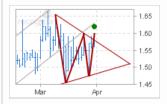

#### National Storage Reits NSR (ASX)

#### Symmetrical Continuation Triangle (Bullish)

Trading closed at 1.60 to confirm a Short-Term Bullish Symmetrical Continuation Triangle (Bullish) pattern

Bullish Event
Target Price Range
1.76 - 1.80

Trade

Tells Me: The price has broken upward out of a consolidation period, suggesting a continuation of the prior uptrend. A Symmetrical Continuation Triangle (Bullish) shows two converging trendlines as prices reach lower... more details