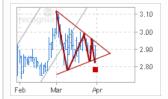

# Tox Free Solutions Ltd TOX (ASX)

## **V** Top Triangle

Trading closed at 2.83 to confirm an Intermediate-Term Bearish Top Triangle pattern

Bearish Event Target Price Range 2.47 - 2.53

Trade

Tells Me: The price seems to have reached a top, showing signs of reversal as it has broken downward after a period of uncertainty or consolidation. A Top Triangle shows two converging trendlines as prices reach lower... more details