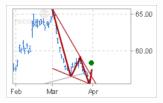

#### Rio Tinto Ltd RIO (ASX)

#### Continuation Wedge (Bullish)

Trading closed at 57.23 to confirm an Intermediate-Term Bullish Continuation Wedge (Bullish) pattern

Bullish Event Target Price Range 66.00 - 68.00

Trade

Tells Me: After a temporary interruption, the prior uptrend is set to continue. A Continuation Wedge (Bullish) represents a temporary interruption to an uptrend, taking the shape of two converging trendlines both slanted... <a href="mailto:more details">more details</a>