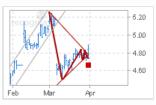

#### Tabcorp Holdings Ltd TAH (ASX)

#### ▼ Top Triangle

Trading closed at 4.74 to confirm an Intermediate-Term Bearish Top Triangle pattern

Bearish Event Target Price Range 3.95 - 4.10

Tells Me: The price seems to have reached a top, showing signs of reversal as it has broken downward after a period of uncertainty or consolidation. A Top Triangle shows two converging trendlines as prices reach lower... more details