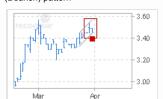

## Nick Scali Ltd NCK (ASX)

**V** Inside Bar (Bearish)

Trading closed at 3.46 to confirm a Short-Term Bearish Inside Bar (Bearish) pattern

**Bearish Event** 

Trade

Tells Me: The balance between buyers and sellers, recently dominated by the bulls, is evening out. We may see lower prices ahead. An Inside Bar develops during a strong uptrend, when the trading range is completely... <a href="mailto:more details">more details</a>